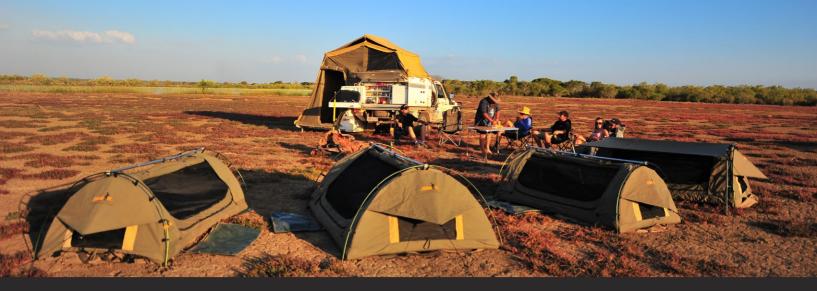

## **Description**

The SWAGIT for double sleeping is designed as a long dome tent created with top quality canvas, making it a perfect swag for camping in all weather conditions. The SWAGIT double has a sheltered front entry, with sturdy front and rear dome frames which are supported by a strong middle aluminium support pole.

The roof of the swag is fitted with two entrance / window vents which open outward from both sides of the aluminium support frame for greater ventilation. The window vents are sealed by both velcro and zipper, for all weather conditions. The double swag is heavy duty for country living conditions, but light and versatile for off-road travel.