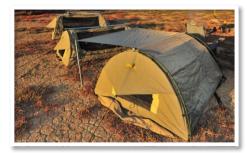

## **Description**

The SWAGIT for double sleeping is designed as a long dome tent created with top quality canvas, making it a perfect swag for camping in all weather conditions. The SWAGIT double has a sheltered front entry, with sturdy front and rear dome frames which are supported by a strong middle aluminium support pole.

The roof of the swag is fitted with two entrance / window vents which open outward from both sides of the aluminium support frame for greater ventilation. The window vents are sealed by both velcro and zipper, for all weather conditions. The double swag is heavy duty for country living conditions, but light and versatile for off-road travel.