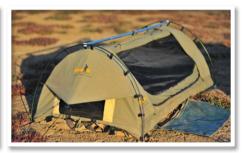

## **Description**

The SWAGIT for double sleeping is designed as a long dome tent created with top quality canvas, making it a perfect swag for camping in all weather conditions. The SWAGIT double has a sheltered front entry, with sturdy front and rear dome frames which are supported by a strong middle aluminium support pole.

The roof of the swag is fitted with two entrance / window vents which open outward from both sides of the aluminium support frame for greater ventilation. The window vents are sealed by both velcro and zipper, for all weather conditions. The double swag is heavy duty for country living conditions, but light and versatile for off-road travel.